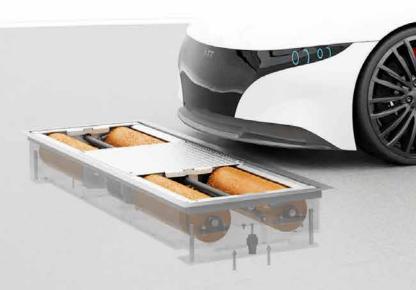

# THE ROLLER BRAKE TESTER

## for vehicles with a gross weight of up to 3.5 t

- · Undivided, hot-dip galvanised floor assembly with 2.20 m testable track width
- Roller brake tester with 4 kW drive motors and 4 t axle load
- · Electromechanical motor brake as exit aid
- · Splash-proof motors
- Height-adjustable for adaptation to various foundation depths
- · Analogue display for brake forces and difference
- · Compact control cabinet for wall and floor mounting
- Internationally recognised TÜV report in accordance with VkBI 149/2021 (Germany)
- Test option for 4WD vehicles

#### Roller set cover

4 t traversable Can be removed or folded outwards on site

# TECHNICAL DATA

|                                    | BT 2110             |
|------------------------------------|---------------------|
| Axle load (traversable)            | 4000 kg             |
| Min. track                         | 780 mm              |
| Max. track                         | 2200 mm             |
| Drive power                        | 2 x 4 kW            |
| Test speed                         | 5 km/h              |
| Display range                      | 0 - 8 kN            |
| Roller diameter                    | 204 mm              |
| Roller axle distance               | 400 mm              |
| Height-adjustable floor assembly   | 245 - 300 mm        |
| Fuse gG                            | 25 A                |
| Power supply                       | 3/N/PE 400 V 50 Hz  |
| Roller set dimensions (LxWxH)      | 2320 x 680 x 280 mm |
| Control cabinet dimensions (LxWxH) | 300 x 400 x 200 mm  |
| Display unit dimensions (WxHxD)    | 910 x 585 x 70 mm   |