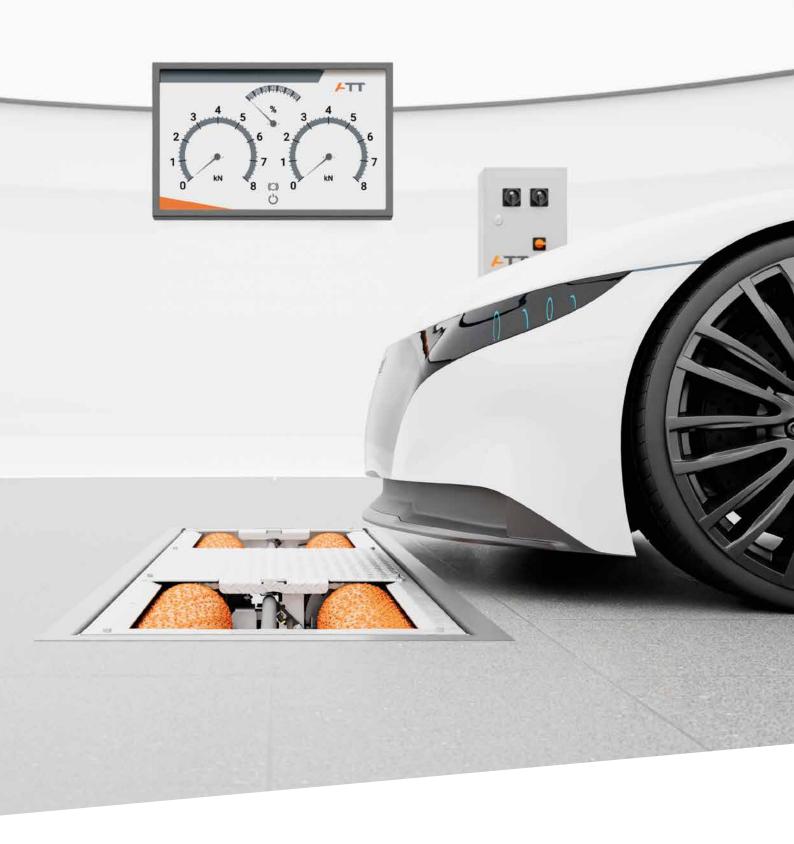

# THE ROLLER BRAKE TESTER

## for vehicles with a gross weight of up to 3.5 t

- · Undivided, hot-dip galvanised floor assembly with 2.20 m testable track width
- Roller brake tester with 4 kW drive motors and 4 t axle load
- · Electromechanical motor brake as exit aid
- · Splash-proof motors
- Height-adjustable for adaptation to various foundation depths
- · Analogue display for brake forces and difference
- · Compact control cabinet for wall and floor mounting
- Internationally recognised TÜV report in accordance with VkBI 149/2021 (Germany)
- Test option for 4WD vehicles

# TECHNICAL DATA

|                                    | BT 2110             |
|------------------------------------|---------------------|
| Axle load (traversable)            | 4000 kg             |
| Min. track                         | 780 mm              |
| Max. track                         | 2200 mm             |
| Drive power                        | 2 x 4 kW            |
| Test speed                         | 5 km/h              |
| Display range                      | 0 - 8 kN            |
| Roller diameter                    | 204 mm              |
| Roller axle distance               | 400 mm              |
| Height-adjustable floor assembly   | 245 - 300 mm        |
| Fuse gG                            | 25 A                |
| Power supply                       | 3/N/PE 400 V 50 Hz  |
| Roller set dimensions (LxWxH)      | 2320 x 680 x 280 mm |
| Control cabinet dimensions (LxWxH) | 300 x 400 x 200 mm  |
| Display unit dimensions (WxHxD)    | 910 x 585 x 70 mm   |